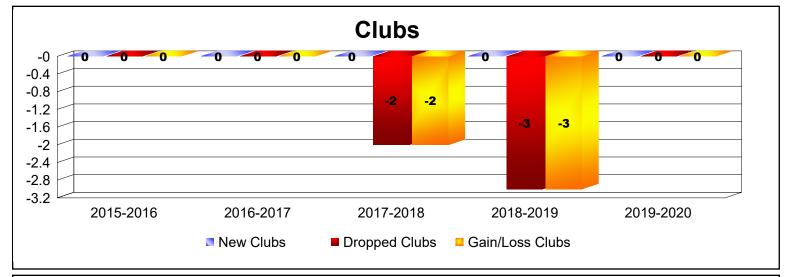

District 21 B

As of June 2020 Cumulative

| Year      | New<br>Clubs | Dropped<br>Clubs | Gain/<br>Loss<br>Clubs | New<br>Members | Charter<br>Members | Reinstate<br>Members | Transfer<br>Members | Total<br>Member<br>Added | Total<br>Members<br>Dropped | Gain/<br>Loss<br>Members |
|-----------|--------------|------------------|------------------------|----------------|--------------------|----------------------|---------------------|--------------------------|-----------------------------|--------------------------|
| 2015-2016 | 0            | 0                | 0                      | 158            | 5                  | 14                   | 18                  | 195                      | -292                        | -97                      |
| 2016-2017 | 0            | 0                | 0                      | 178            | 2                  | 34                   | 31                  | 245                      | -250                        | -5                       |
| 2017-2018 | 0            | -2               | -2                     | 164            | 2                  | 17                   | 38                  | 221                      | -281                        | -60                      |
| 2018-2019 | 0            | -3               | -3                     | 110            | 1                  | 20                   | 27                  | 158                      | -244                        | -86                      |
| 2019-2020 | 0            | 0                | 0                      | 125            | 1                  | 15                   | 16                  | 157                      | -220                        | -63                      |
| Average   | 0            | -1               | -1                     | 147            | 2                  | 20                   | 26                  | 195                      | -257                        | -62                      |