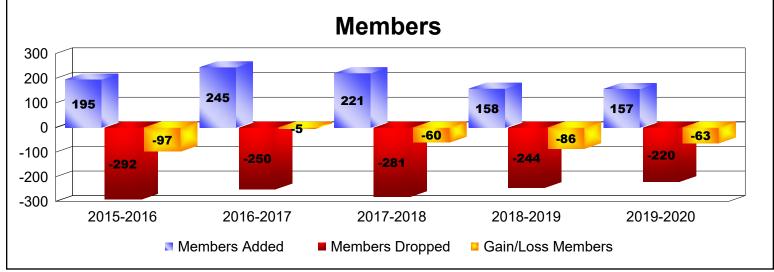

District 21 B

As of June 2020 Cumulative

| Year      | New<br>Clubs | Dropped<br>Clubs | Gain/<br>Loss<br>Clubs | New<br>Members | Charter<br>Members | Reinstate<br>Members | Transfer<br>Members | Total<br>Member<br>Added | Total<br>Members<br>Dropped | Gain/<br>Loss<br>Members |
|-----------|--------------|------------------|------------------------|----------------|--------------------|----------------------|---------------------|--------------------------|-----------------------------|--------------------------|
| 2015-2016 | 0            | 0                | 0                      | 158            | 5                  | 14                   | 18                  | 195                      | -292                        | -97                      |
| 2016-2017 | 0            | 0                | 0                      | 178            | 2                  | 34                   | 31                  | 245                      | -250                        | -5                       |
| 2017-2018 | 0            | -2               | -2                     | 164            | 2                  | 17                   | 38                  | 221                      | -281                        | -60                      |
| 2018-2019 | 0            | -3               | -3                     | 110            | 1                  | 20                   | 27                  | 158                      | -244                        | -86                      |
| 2019-2020 | 0            | 0                | 0                      | 125            | 1                  | 15                   | 16                  | 157                      | -220                        | -63                      |
| Average   | 0            | -1               | -1                     | 147            | 2                  | 20                   | 26                  | 195                      | -257                        | -62                      |